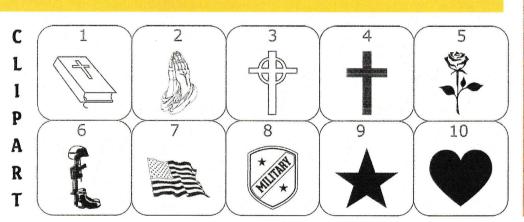

## Brick Order Deadline: December 2024

□ 4x8 Brick Without Clipart \$250 (3 lines of text, 20 characters per line)
□ 4x8 Brick With Clipart \$250 (3 lines of text, 15 characters per line)
□ 8x8 Corporate Logo Brick \$1000

Clipart #